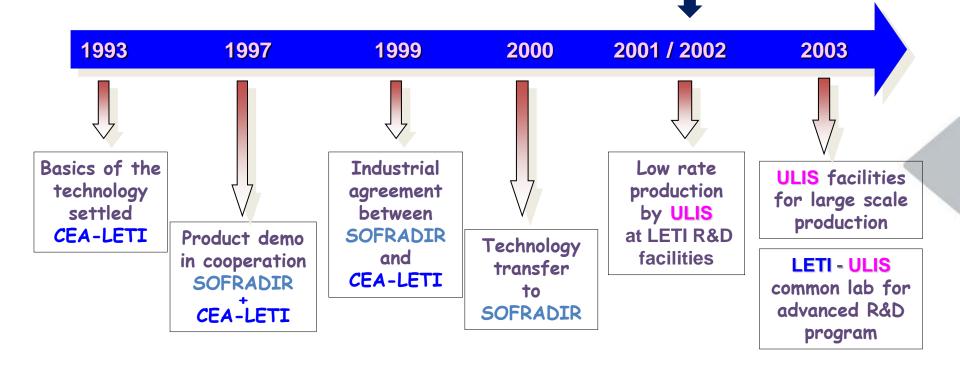

# LETI INNOVATION DAYS June 28-29, 2017



Thermal image sensors





### ULIS was established in 2002...







## ...thanks to LETI innovation capability





## ULIS & LETI have a long history















## ULIS sales growth is 20% per year





# Markets and applications are diversified







# Sustained partnership over the years

Common lab key achievement is pixel pitch reduction



→ 12µ technology stimulates IR market growth



### Sustained partnership over the years

#### Pixel Level Packaging (PLP)



✓ 2001 : PLP technology Patent

✓ 2003-2014 : Technology development through joint financed programs

✓ 2015: Technology transfer to ULIS

✓ 2016 : First product using PLP technology on the market





# New markets opened with PLP

#### Smart buildings application

- REAL PRESENCE DETECTION
- **LOCALIZATION**
- **→** PEOPLE COUNTING
- ACTIVITY & POSTURE CLASSIFICATION
- INTRUSION DETECTION
- **HOT SPOT**DETECTION







ULIS PROPRIETARY

www.ulis-ir.com

# New markets opened