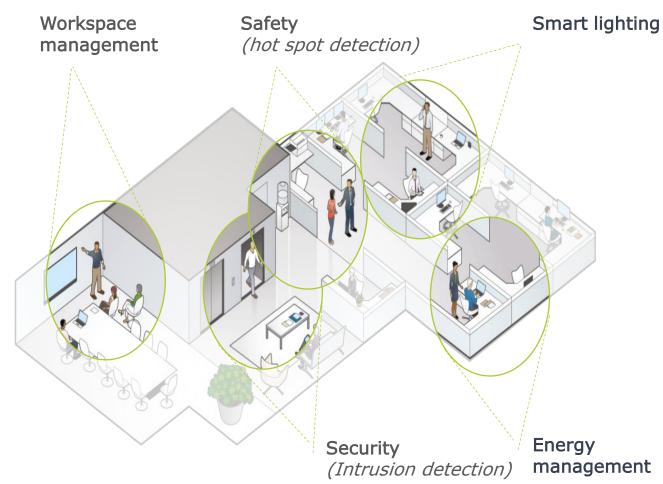

# New markets opened with PLP

#### Smart buildings application

- REAL PRESENCE DETECTION
- **LOCALIZATION**
- **→** PEOPLE COUNTING
- ACTIVITY & POSTURE CLASSIFICATION
- INTRUSION DETECTION
- **HOT SPOT**DETECTION

ULIS PROPRIETARY

www.ulis-ir.com